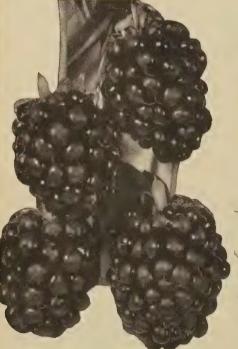

flesh very sweet and juicy. Aug. All Pear trees, 5 to 6 ft., each \$2.25, 3 for \$6.25, postpaid.

Golden Jubilee

### **PEACHES**

Peach varieties are generally self fruitful. but J. H. Hale produces impotent pollen. For that reason it is desirable to interplant with varieties bearing potent pollen.

Elberta. The standard market variety. Large; flesh yellow, juicy, and of high quality. A heavy bearer. Sept. 15.

Golden Jubilee. Resembles Elberta. Skin yellow with red blush; flesh golden yellow, juicy and sweet. Freestone. Early Aug.

J. H. Hale. Larger than Elberta. Deep yellow with carmine blush; wonderful flavor. Stands shipping. Sept. 10.

All Peach trees, 4 to 5 ft., each \$2.25, 3 for \$6.25, postpaid.

Please add 45c to all plant and nursery stock orders for packing and handling.



Eldorado

### **STRAWBERRIES**

### Standard Early

**Dorsett.** Perfect. The berries are beautiful in appearance, with light color, bright green cap, large size, and attractive shape.

Fairfax. Perfect. The berries average very large and firm and, picked at the proper time, are a bright red with a light green

Premier. Perfect. Enormously productive, commencing early and bearing through a long season.

Starbright. Brighter red than Dorsett, with firm, luscious berries of delightful flavor.

### Everbearing

Red Rich. Big, deep red berries, thick and lush foliage . . . the biggest, reddest, sweetest berries you ever saw—and to top it all, it's an everbearer that's really everbearing. will bear in June, all through the summer and into the fall. Because of its heavy yield fewer plants are